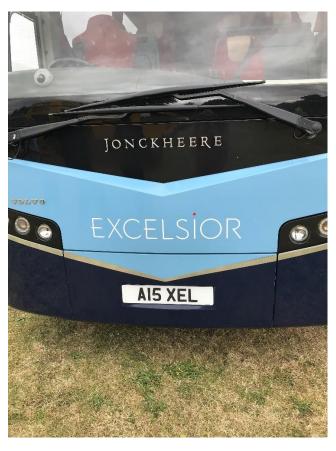

This vehicle is a Volvo B11R coach with Jonckheere bodywork and personalised number plate that has been a feature of Excelsior for over 60 years. Jonckheere is a long established Belgian coach bodybuilder specialising in high quality workmanship. It is now part of VDL Bus and Coach which is the sixth largest bus and coach manufacturer in Europe.