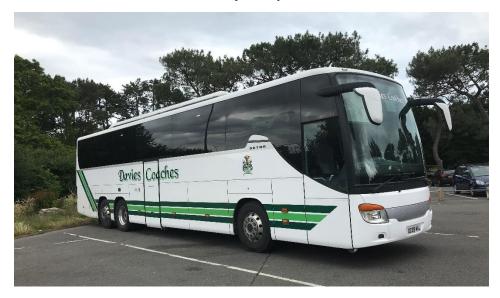

Setra S416 coach operated by Davies Coaches of Llanelli, South Wales, observed in the Kings Park Coach Park near Bournemouth Football Club's stadium. This vehicle was in use for tourists on a holiday break to the South Coast.