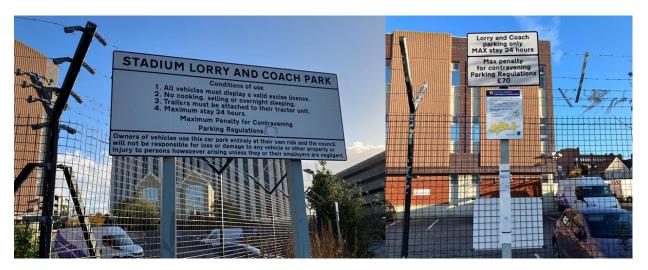

### **Table of Contents**

| Appendix A - Coach Operators outside Western Gateway sending vehicles into the Gateway area                     | 3  |
|-----------------------------------------------------------------------------------------------------------------|----|
| Appendix B - List of Scheduled Coach Routes operating in the Western Gateway                                    |    |
| Appendix C - Mode Availability between key origins and destinations                                             |    |
| Appendix D - Settlements with no direct scheduled coach service                                                 | 26 |
| Appendix E - Level of Car Demand and Mode Availability between key settlements within each Multi Modal Corridor | 28 |
| Appendix F - Mode Comparison of journey times, fares and frequencies                                            | 40 |
| Appendix G – Site Visit observations                                                                            | 52 |
| Appendix H – Proposed New Coach Service route, supporting analysis                                              |    |
|                                                                                                                 |    |