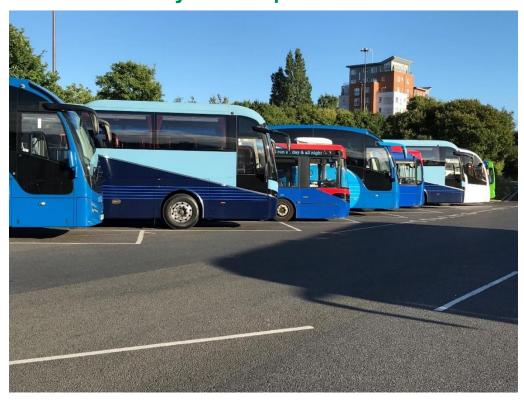

### **Western Gateway based operators**

The image on the previous page shows a line up of coaches and two buses at the Poole Coach Park (also known as Seldown Coach Park) which is adjacent to the Dolphin Centre and main Bus station in Poole. This coach park is next to the Bus Garage of Go South Coast.

Go South Coast has expanded operations in recent years and trades under several names in the Western Gateway area including "more", Damory, Tourist and Excelsior. Damory is a well known brand in West Dorset and there are vehicles operating stage carriage and schools work in this brand. Most of these coaches operate with the higher capacity 3+2 seating designed for school children. The Tourist brand is retained for some traditional work.