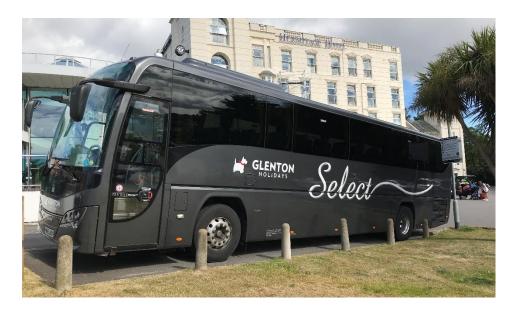

Here is a selection of different coaches seen operating in the Western Gateway area in July 2022.

Volvo Plaxton Panther operated by Glentons of Fife, Scotland on a group holiday package. The vehicle is based at the Hermitage Hotel, Bournemouth where it was doing day trips until the end of the week and its return journey to Scotland.