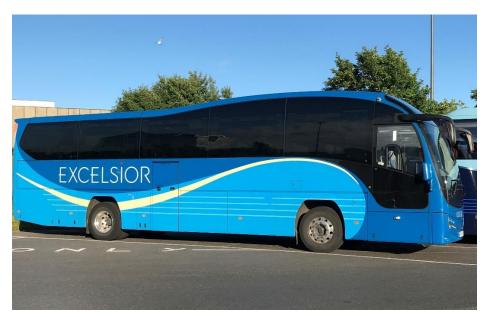

But the concentration is on Excelsior which was an acquisition of a long- established luxury coach company based in Bournemouth. The coaching name is being continued although the ownership is now in the hands of one of the Top 5 Bus Groups (GOAhead Group). Excelsior is one of the very few coach operators to be members of the prestigious Guild of British Coach Operators. They have a fleet of over 20 luxury vehicles ranging from 19 to 80 seaters. Every coach features the latest technology including vehicle tracking, driver performance monitoring, real time web based dashboard and CCTV. Many coaches are fitted with a safety device that prevent the vehicle from being started until the driver has given a negative alcohol breath test.

This is a 2017 Euro VI Diesel Volvo B11R Plaxton bodied coach with the aerodynamic swept curve bodywork for style and importantly better fuel consumption. This vehicle was in the Tourist Coaches livery but now the Excelsior name has been added.

This vehicle is a Volvo B11R coach with Jonckheere bodywork and personalised number plate that has been a feature of Excelsior for over 60 years. Jonckheere is a long established Belgian coach bodybuilder specialising in high quality workmanship. It is now part of VDL Bus and Coach which is the sixth largest bus and coach manufacturer in Europe.