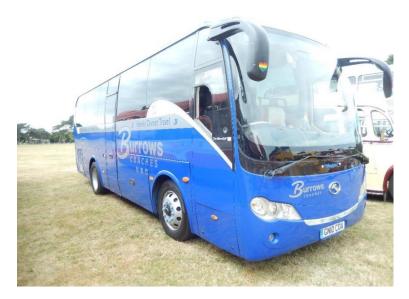

In May 2022 Burrows Coaches of Blandford Forum, Dorset acquired this Chinese C35F-seated King Long XMQ6900 midicoach GN10 COA from Vales Coaches, Dorset. Burrows claim to be Dorset's newest bus & coach operator! This coach has been through various operators in its 12 year life so far. <a href="http://kinglong-bus.com/1-coach.html">http://kinglong-bus.com/1-coach.html</a>