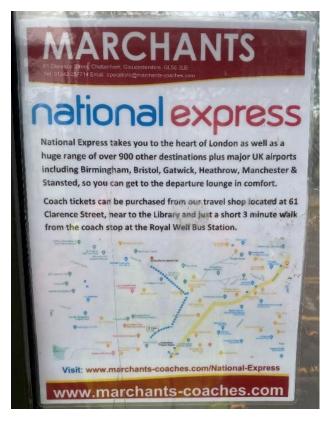

# Appendix B - List of Scheduled Coach Routes operating in the Western Gateway

Appendix B presents a list of scheduled coach routes operating in the Western Gateway STB area, including the intermediate stops, fares and frequencies. The information was compiled in Summer 2022 and will therefore not capture any more recent amendments to timetables or the cancelling or creation of coach routes.

# **Appendix B - List of Scheduled Coach Routes operating in the Western Gateway**

Compiled in Summer 2022

| Operator         | Route Number                                               | Route                                                                                                                                                                                     | Intermediate Stops                                                                                                                                                                                                                     | Frequency                                    | Fares                        |
|------------------|------------------------------------------------------------|-------------------------------------------------------------------------------------------------------------------------------------------------------------------------------------------|----------------------------------------------------------------------------------------------------------------------------------------------------------------------------------------------------------------------------------------|----------------------------------------------|------------------------------|
| FLIXBUS          |                                                            | Bristol City Centre - Swansea                                                                                                                                                             | Cardiff City Centre, Bridgend, Swansea University                                                                                                                                                                                      | Daily                                        | from £4.99                   |
| FLIXBUS          |                                                            | Bristol City Centre - Exeter                                                                                                                                                              | Taunton (Hankridge Farm)                                                                                                                                                                                                               | 2x daily                                     | from £5.99                   |
| FLIXBUS          |                                                            | Bristol City Centre - London<br>Victoria                                                                                                                                                  | [Bristol Uni of West England, Reading,] Heathrow Airport                                                                                                                                                                               | 6-9 per day                                  | from £3.99                   |
| National Express | 35                                                         | Weymouth - London Victoria                                                                                                                                                                | Dorchester, Bournemouth University, Bournemouth Station, [Ringwood,] London Earl's Court                                                                                                                                               | 2x day                                       | from £8.10                   |
| National Express | 35                                                         | Swanage - London Victoria                                                                                                                                                                 | Corfe Castle, Wareham, [Poole,] Bournemouth University, Bournemouth Station, Ringwood                                                                                                                                                  | Daily                                        | £18.40                       |
| National Express | 35                                                         | Poole - London Victoria                                                                                                                                                                   | Parkstone, Branksome, Westbourne, Bournemouth Station, Ringwood, Hammersmisth or Earl's Court                                                                                                                                          | 10x day<br>Fri-Mon; 8x<br>day Tue-<br>Thu 10 | from £9                      |
| National Express | 100                                                        | Weston-super-Mare -<br>Birmingham                                                                                                                                                         | Bristol Bus & Coach Station                                                                                                                                                                                                            | Daily                                        | £9.30                        |
| National Express | 40                                                         | Weston-super-Mare - London<br>Victoria                                                                                                                                                    | 1) Bristol Bus & Coach Station, Heathrow Airport, London Earl's Court 2) London Hammersmith                                                                                                                                            | 2x day                                       | £12                          |
| National Express | 40                                                         | Bristol (White Tree) - London<br>Victoria                                                                                                                                                 | Bristol (Black Boy Hill), Bristol (Clifton Down), University of Bristol, Bristol (Bus and Coach Station), University of the West of England, London Earl's Court                                                                       | 2x day                                       | from £3.90                   |
| National Express | 32                                                         | Salisbury - London Victoria                                                                                                                                                               | West Wellow, Southampton, University of Southampton                                                                                                                                                                                    | Daily                                        | £8.40                        |
| National Express | 401                                                        | Frome - London Victoria                                                                                                                                                                   | Trowbridge, Melksham, Sells Green, Devizes, Wroughton, Swindon, Swindon - Queens Drive, Swindon - Coate Water, Heathrow Airport, London Earl's Court                                                                                   | Daily                                        | £24                          |
| National Express | 403                                                        | Bath - London Victoria                                                                                                                                                                    | Bath (London Rd), Box, Rudloe, Corsham, Chippenham (Cepen Park South), Chippenham, Heathrow Airport, London Earl's Court                                                                                                               | 7-10x day                                    | from £10.90                  |
| National Express | 401                                                        | Gloucester - London Victoria                                                                                                                                                              | Stroud, Chalford, Swindon, Swindon - Queens Drive, Swindon - Coate Water, London - Earl's Court, London Victoria                                                                                                                       | Daily                                        | £15.30                       |
| National Express | 401                                                        | Bristol Bus & Coach Station -<br>London Victoria                                                                                                                                          | Swindon (Freshbrook), Swindon, Swindon - Queens Drive, Swindon - Coate Water, [Reading,] Heathrow Airport                                                                                                                              | 2x day                                       | from £10.90                  |
| National Express | 445                                                        | Hereford - London Victoria                                                                                                                                                                | [A Ledbury, Corse] [M Ross-on-Wye, Newent], Gloucester, Gloucester (Longlevens), Cheltenham (Arle Court), Cheltenham                                                                                                                   | 2-3x Day                                     | from £9.10                   |
| National Express | 444                                                        | Gloucester - London Victoria                                                                                                                                                              | Gloucester (Longlevens), Cheltenham (Arle Court), Cheltenham, Cheltenham (Charlton Kings), Cirencester, [Swindon,], [Cricklade,] [Heathrow Airport,] [London Earl's Court]                                                             | 9-12x day                                    | from £9                      |
| National Express | 201                                                        | Gatwick Airport (South) -<br>Swansea                                                                                                                                                      | Gatwick Airport (North), Heathrow Airport T5, Heathrow Airport, Bristol, Newport, Cardiff, Bridgend-Sarn, Port Talbot                                                                                                                  | 8x day                                       | from £24                     |
| National Express | 202                                                        | Cardiff - Heathrow Airport T5                                                                                                                                                             | Newport, Bristol, Heathrow Airport                                                                                                                                                                                                     | 6x day                                       | from £23                     |
| National Express | 216                                                        | Bristol Airport - Cardiff                                                                                                                                                                 | Newport, Cardiff University, Cardiff (Castle)                                                                                                                                                                                          | 5x day                                       | from £6                      |
| National Express | 204                                                        | Poole - Heathrow Airport                                                                                                                                                                  | Parkstone, Branksome, Westbourne, Bournemouth, Ringwood, Southampton, Winchester, Heathrow Airport T5                                                                                                                                  | 5x day                                       | from £23                     |
| National Express | 205                                                        | Poole - Gatwick Airport (South)                                                                                                                                                           | Parkstone, Branksome, Westbourne, Bournemouth, Ringwood, Heathrow Airport T5, Heathrow Airport, Gatwick Airport (North)                                                                                                                | 3x day                                       | from £23.20                  |
| National Express | 205                                                        | Bournemouth - Gatwick Airport (South)                                                                                                                                                     | Ringwood, Heathrow Airport T5, Heathrow Airport, Gatwick Airport (North)                                                                                                                                                               | 2x day                                       | from £22                     |
|                  |                                                            |                                                                                                                                                                                           |                                                                                                                                                                                                                                        |                                              |                              |
| National Express | 101                                                        | Birmingham - Plymouth                                                                                                                                                                     | Bristol, Bridgwater, North Petherton, Taunton, Exeter (Honiton Rd), Exeter, Plymouth (Marsh Mills)                                                                                                                                     | 3x day                                       | from £23.80                  |
| National Express | 104                                                        | Penzance - Birmingham                                                                                                                                                                     | Crowlas, St Erth, Hayle, Copperhouse, Camborne, Pool, Redruth, Newquay, Bodmin, Liskeard, Tideford, Landrake, Plymouth, Exeter, Exeter (Honiton Rd), Bristol                                                                           | Daily                                        | from £44                     |
| National Express | 160                                                        | Bournemouth -Birmingham                                                                                                                                                                   | [Ringwood,] Southampton, [Chieveley Service Area,] Oxford, Birmingham                                                                                                                                                                  | 2x day                                       | from £16.30                  |
| National Express | 102                                                        | Plymouth - Birmingham                                                                                                                                                                     | Plymouth (Marsh Mills), Paignton, Torquay, Exeter, Exeter (Honiton Rd), [Cheltenham,] Bristol                                                                                                                                          | 2x day                                       | from £23.80                  |
| National Express | 106                                                        | Penzance - Birmingham                                                                                                                                                                     | Crowlas, St Erth, Hayle, Copperhouse, Camborne, Pool, Redruth, Truro, Newquay, Bodmin, Liskeard, Tideford, Landrake, Plymouth, Exeter Services, Exeter, Exeter (Honiton Rd), Taunton, North Petherton, Bridgwater, Bristol, Cheltenham | Daily                                        | from £44                     |
| Berrys Coaches   | Superfast1                                                 | Wellington* – London Hammersmith (*service previously began at Tiverton, but lack of local demand since the Pandemic has caused berrys to no longer serve Tiverton, effective 12/01/2023) | Taunton, North Petherton, Bridgwater                                                                                                                                                                                                   | 2x day                                       | £21 single/£28-<br>35 return |
| Berrys Coaches   | Superfast2                                                 | Taunton – London<br>Hammersmith                                                                                                                                                           | Ilminster, South Petherton, Yeovil, Ilchester, Royal Naval Air Station, Wincanton                                                                                                                                                      | 2x day                                       | £21 single/£28-<br>35 return |
| Berrys Coaches   | Superfast3                                                 | Taunton - London Hammersmith                                                                                                                                                              | Othery, Street, Glastonbury, Wells, Shepton Mallet, Frome, Warminster, Codford, Amesbury                                                                                                                                               | Daily                                        | £21 single/£28-<br>35 return |
| Megabus          | Some services<br>run by Watts<br>Coaches                   | London Victoria - Swansea                                                                                                                                                                 | [Heathrow Airport, Bristol (Bond Street), Bristol UWE, Newport], Cardiff University, Cardiff                                                                                                                                           | 3x day<br>Thu-Mon,<br>2x day<br>Tue-Wed      | from £6.78                   |
| Megabus          | Operated by<br>Yellow Coaches                              | London Victoria - Poole                                                                                                                                                                   | Heathrow Airport, Bournemouth, Bournemouth University                                                                                                                                                                                  | 5x day                                       | from £5                      |
| Megabus          | A daily<br>frequency<br>operated by<br>Adventure<br>Travel | London Victoria - Bristol (Bond<br>Street)                                                                                                                                                | Heathrow Airport                                                                                                                                                                                                                       | 12x day<br>Tu-Wed,<br>20x day<br>Th-Mon      | from £2.95                   |