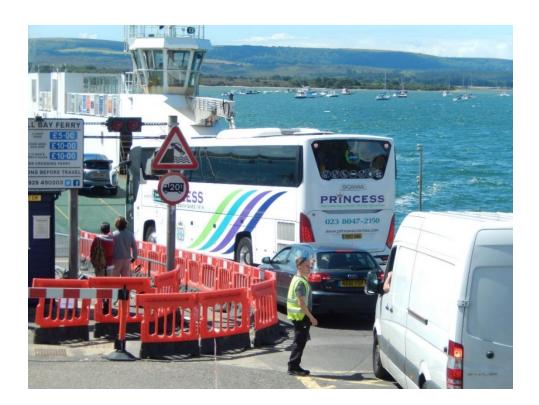

Southampton based Princess operate around 16 coaches including this 53 seat Scania K410EB4 Interlink HD vehicle on a private hire day trip to Swanage. It is seen driving on to the Sandbanks to Studland chain ferry. Princess Coaches are a member of UKCOA, UK Coach Operators Association.