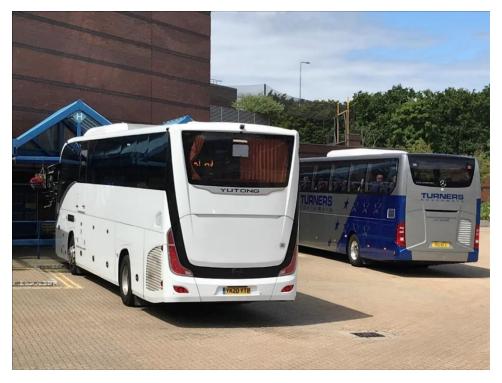

The white coach is a 2020 Chinese Yutong model ZK6129HQ coach, operated by Corbel Coaches from London. The coach runs in a white unmarked livery as apart from private hire the coach sometimes operates services for Flixbus, mentioned later. Yutong are gaining some market share in the UK due not only to the cost of the vehicles and their development of a competitive electric single decker vehicle. <a href="https://www.route-one.net/news/yutong-e-bus-best-in-class-after-millbrook-results-says-dealer/">https://www.route-one.net/news/yutong-e-bus-best-in-class-after-millbrook-results-says-dealer/</a>

A Mercedes Tourismo luxury coach operated by Turners Coachways. Established in 1966 they are a family run business with their depot and offices in Bristol and have a large fleet of modern luxury coaches ranging from mini buses to executive coaches.